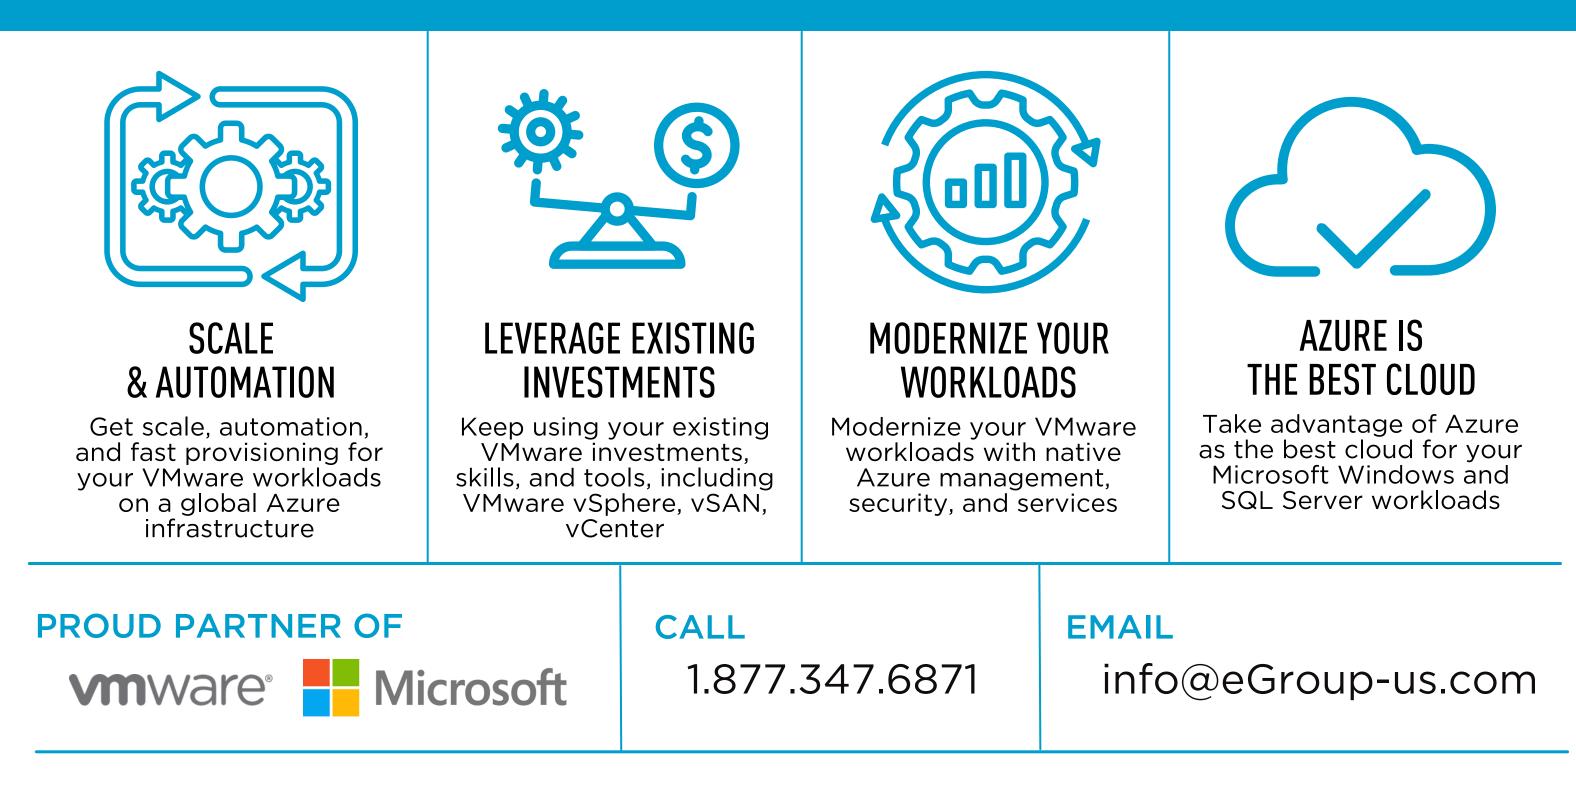

## **Azure VMware Solution**

Sign up for an eGroup Enabling Technologies Microsoft Azure Migration Engagement to ensure that you're getting cloud right the first time.

Get the guidance to seamlessly move VMwarebased workloads from your datacenter to Azure and integrate your VMware environment with Azure.

Keep managing your existing environments with the same VMware tools you already know while you modernize your applications with Azure native services.

**RELIABILITY & SCALE** 

**ACCELERATE MIGRATION** 

**MODERNIZE PRAGMATICALLY** 

**RUN BEST ON AZURE** 

"eGroup Enabling Technologies was a crucial part in the success of this project. Without the expert knowledge and experience we would not have been able to complete this project as quickly or smoothly."